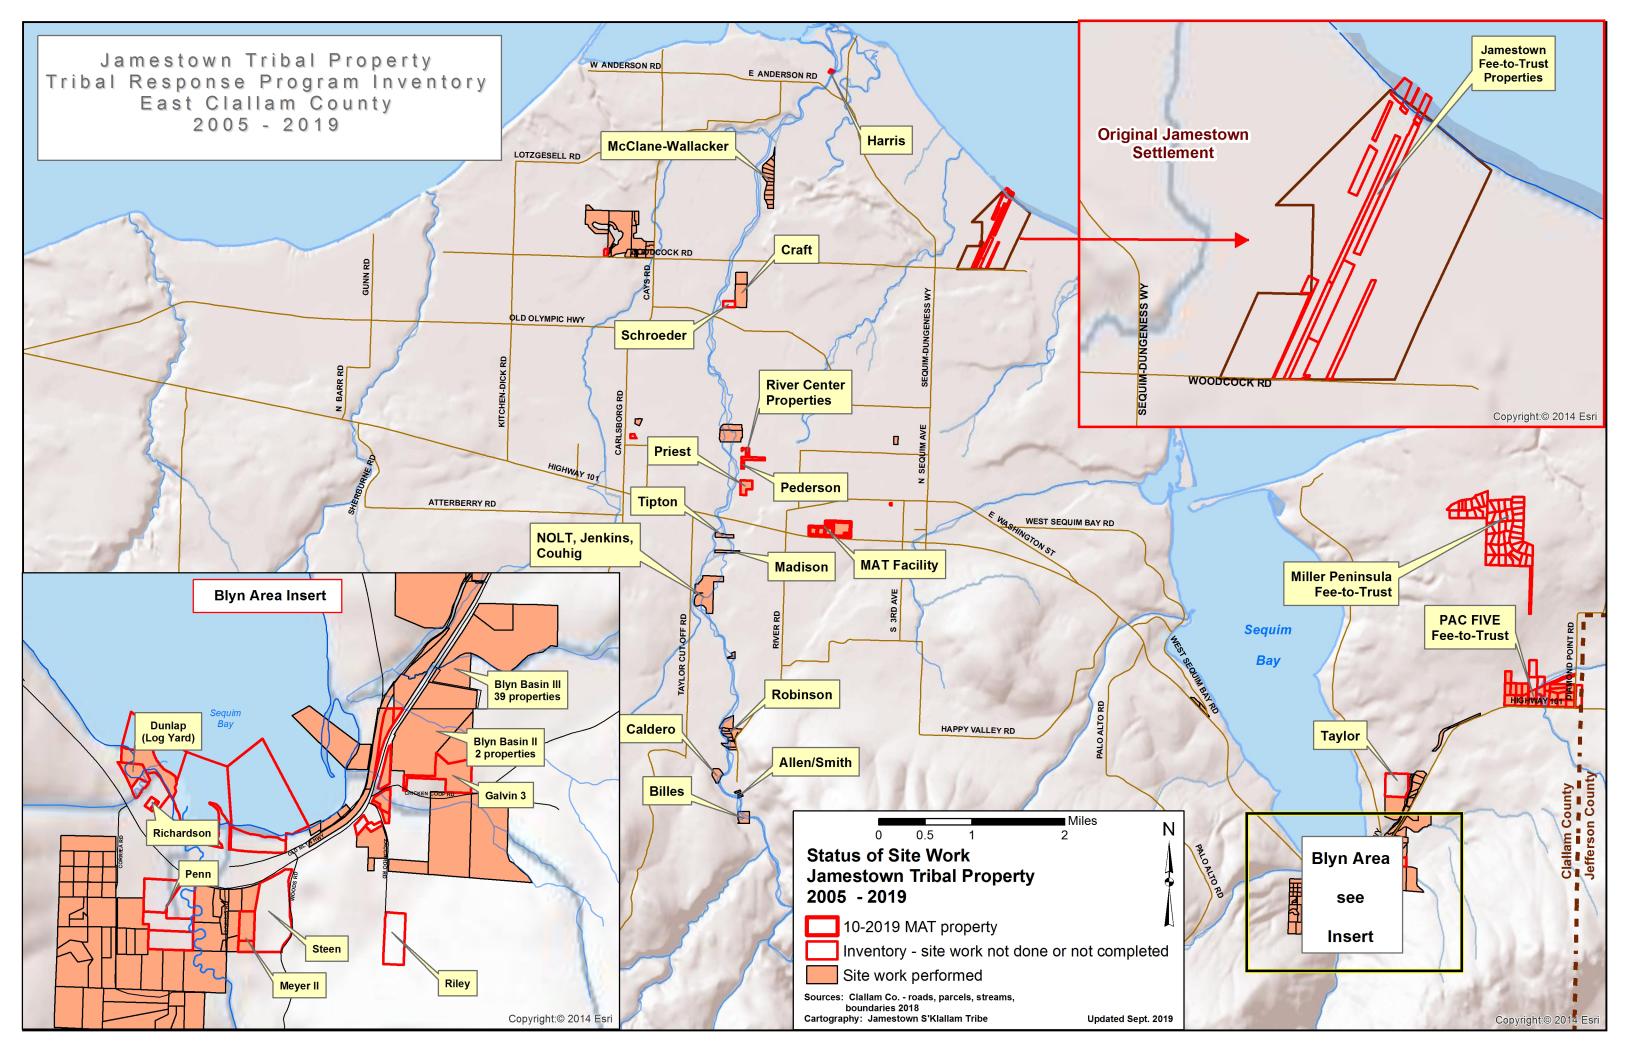

## III. Map of Jamestown Tribal Response Program Site-Specific work

|                       |    | Trigger Words | 1=buildings     | 2=creek, river,<br>pond, wetland,<br>flood area | 3=farm, business              | 4=RR, hardened roads, parking lots |             | 6=fire,<br>hazardous<br>materials | 7=adjacency                                                  |       |                 |           |                         |                                                                               |               |                                                                                                                      |
|-----------------------|----|---------------|-----------------|-------------------------------------------------|-------------------------------|------------------------------------|-------------|-----------------------------------|--------------------------------------------------------------|-------|-----------------|-----------|-------------------------|-------------------------------------------------------------------------------|---------------|----------------------------------------------------------------------------------------------------------------------|
|                       |    |               |                 |                                                 |                               |                                    |             |                                   |                                                              |       | Parc            | el Search | l .                     |                                                                               | Site          |                                                                                                                      |
| Railroad<br>Right-of- |    |               | Previous        | Tribal                                          | Site                          | Site                               | Site        | Trigger                           | Explanation                                                  |       | Zone            | Use       | Explanation/            | Future Change in                                                              | Reconnaisance | Notes                                                                                                                |
| Way                   | #  | Parcel #      | Owner           | Status                                          | Address                       | Coordinates                        | Eligibility | (see note)                        |                                                              | Acres | Code            | Code      | Comments                | Use? (Yes, No)                                                                | Phase I?      |                                                                                                                      |
|                       | 1  | 033005509040  | Adams, John     | Fee                                             | 1252 Jamestown Rd.            | 48.128163<br>-123.086165           | No          | 1, 2, 4                           | Boundary adjustment to residential property                  | 0.98  | NC              |           |                         | Unknown                                                                       | No; No        | Jamestown                                                                                                            |
|                       | 2  | 022005500020  | Adama Datrial   | Гоо                                             | 593 Many                      | 48.124773<br>-123.088436           | Voo         | 4                                 | Cingle family residence                                      | 0.20  | NC              | 1150      | Mahila hama             | Linknoum                                                                      | No.No         | Jamestown Fee-to-trust                                                                                               |
|                       |    | 033005509030  | Adams, Patrick  | Fee                                             | Feathers Wy                   | 48.126884                          | Yes         |                                   | Single family residence                                      | 2.38  |                 |           | Mobile home Undeveloped | Unknown                                                                       | No;No         | Jamestown Fee-to-trust                                                                                               |
|                       | 3  | 033005500910  | Phil Adams      | Fee                                             | Jamestown Rd.<br>281 Many     | -123.087317<br>48.119027           | Yes         | 1, 4, 5                           | Single family residence                                      | 0.79  | NC              | 9100      | land                    | Unknown                                                                       | No;No         |                                                                                                                      |
|                       | 4  | 033005500920  | Adams, Margaret | Fee                                             | Feathers Way                  | -123.091952                        | Yes         | 1                                 | Single family residence                                      | 1.69  | NC              | 1150      |                         | Unknown                                                                       | No;No         | Jamestown Fee-to-trust                                                                                               |
|                       | 5  | 023032140200  | Backhaus        | Fee                                             | Diamond Pt. Rd.               | 48.050982<br>-122.951831           | No          | 2, 7                              | Wetlands; adjacent to Hwy/roads                              | 4.28  | R5 Rural<br>Low | 9100      | Undeveloped land        | Unknown                                                                       | Yes; No       | Preliminary site inspection April 26, 2012                                                                           |
|                       | 6  | 033005500860  | Davis           | Fee                                             | 5673 Woodcock                 | 48.117052<br>-123.092652           | Yes         | 3, 4                              | Single-family dwelling, outbuildings, cleared areas          | 2.58  | NC              | 1100      | Single-family residence | Unknown                                                                       | No; No        |                                                                                                                      |
|                       | 7  | 033005500840  | Davis-Donahue   | Fee                                             | 1272 Jamestown<br>Rd.         | 48.117052<br>-123.092652           | Yes         | 3                                 | Farm                                                         | 9.00  | NC              |           |                         | Unknown                                                                       | No; No        | Boundary line adjustment between Davis/Donahue parcels;<br>Jamestown Fee-to-trust                                    |
|                       | 8  | DEAN          |                 |                                                 |                               |                                    |             |                                   |                                                              |       |                 |           |                         |                                                                               |               |                                                                                                                      |
|                       |    | 022907220325  | Dean            | Fee                                             | E. Sequim Bay.<br>Rd.         | 48.028326<br>-122.993775           | Yes         | 5                                 | Gravel turn-off from Hwy. 101                                | 0.48  | R5              | 9100      | Undeveloped land        | Unknown                                                                       | No; No        | Removed from BBIII                                                                                                   |
|                       |    | 032912110000  | Dean            | Fee                                             | Old Blyn Hwy.                 | 48.026778<br>-122.994453           | Yes         | 4, 5                              | Gravel turn-off from Hwy. 101                                | 0.45  | R5              | 9100      | Undeveloped land        | Unknown                                                                       | No; No        | Removed from BBIII                                                                                                   |
| RR RoW                |    | 022906330155  | Dean            | Fee                                             | Old Blyn Hwy.                 | 48.029416<br>-122.993238           | Yes         | 2                                 | Chicken Coop complex                                         | 3.47  | R5              | 9100      | Lindeveloped            | Unknown                                                                       | No; No        | Removed from BBIII                                                                                                   |
|                       | 9  | 032912140100  | Degonia         | Fee                                             | 271384 Hwy. 101               | 48.023365<br>-122.995942           | No          | 5                                 | HHS parking and concreate ramp                               | 0.75  | CEN             | 9100      | Undeveloped land        | No                                                                            | No; No        | Removed from BBIII                                                                                                   |
|                       | 10 | 033005509035  | Donahue         | Fee                                             | 1272 Jamestown<br>Rd.         | 48.122997<br>-123.088944           | Yes         | 1,3                               | Previous farmland, residence, shop area                      | 4.78  | NC              | 1114      | 4-bedroom               | Unknown                                                                       | No; No        | Jamestown Fee-to-trust                                                                                               |
|                       | 11 | 023033230000  | Dow             | Fee                                             | Diamond Pt. Rd. &<br>Hwy. 101 |                                    | Yes         |                                   |                                                              |       |                 |           |                         |                                                                               |               |                                                                                                                      |
| Log Yard              | 12 | DUNLAP        |                 |                                                 | ,.                            |                                    |             |                                   |                                                              |       |                 |           |                         |                                                                               |               |                                                                                                                      |
|                       |    | 032912130000  | Dunlap          | Fee                                             | Old Blyn Hwy.                 | 48.0245<br>-123.00251              | No          | 2,3,5                             | Former log yard                                              | 30.00 | CEN             | 9100      | Tideland Marsh          | Unknown                                                                       | No;No         | Shellfish beds, restoration area                                                                                     |
|                       |    | 032912130110  | Dunlap          | Fee                                             | Old Blyn Hwy.                 | 48.022445<br>-123.002827           | No          | 2,3,5                             | Former log yard                                              | 5.64  | CEN             |           | Tideland Marsh          | Unknown                                                                       | No;No         | Shellfish beds, restoration area                                                                                     |
|                       |    | 032912220000  | Dunlap          | Fee                                             | Old Blyn Hwy.                 | 48.02539<br>-123.010967            | No          | 2,3,5                             | Old log processing facility with 103 creosote-coated pilings | 2.55  | CEN             | 9100      |                         | Dean Creek restoration,<br>shellfish beds cleaned up,<br>restored and planted | Yes; Yes      | Pilings removed, creek and shellfish beds restored; may need further site work if considered for fee-to-trust status |
|                       |    | 032912220080  | Dunlap          | Fee                                             | Old Blyn Hwy.                 | 48.026655<br>-123.00972            | No          | 2,3,5                             | Former log yard                                              | 16.00 | CEN             | 9100      | Tideland Marsh          | Unknown                                                                       | No;No         | Shellfish beds, restoration area                                                                                     |
|                       |    | 032912230010  | Dunlap          | Fee                                             | Old Blyn Hwy.                 | 48.024752<br>-123.010638           | No          | 2,3,5                             | Former log yard                                              | 1.00  | CEN             |           |                         |                                                                               | No;No         | Shellfish beds, restoration area                                                                                     |
|                       |    | 032912240000  | Dunlap          | Fee                                             | Old Blyn Hwy.                 | 48.024318<br>-123.006447           | No          | 2,3,5                             | Former log yard                                              | 23.40 | CEN             |           |                         | Unknown                                                                       | No;No         | Shellfish beds, restoration area                                                                                     |
|                       |    | 032912240030  | Dunlap          | Fee                                             | Old Blyn Hwy.                 | 48.022655<br>-123.004533           | No          | 2,3,5                             | Former log yard                                              | 0.20  | CEN             |           |                         | Unknown                                                                       | No;No         | Shellfish beds, restoration area                                                                                     |
|                       |    | 032912240040  | Dunlap          | Fee                                             | Old Blyn Hwy.                 | 48.023565<br>-123.008514           | No          | 2,3,5                             | Former log yard                                              | 3.00  | CEN             |           |                         | Unknown                                                                       | No;No         | Shellfish beds, restoration area                                                                                     |
|                       | 13 | FAULK         |                 |                                                 |                               |                                    | No          |                                   |                                                              |       |                 |           |                         |                                                                               |               |                                                                                                                      |
|                       |    | 032912140010  | Faulk           |                                                 | Zaccardo Rd.                  | 48.024315<br>-122.994961           | Yes         | 4,5,7                             | Adjacent to power station                                    | 1.40  | CEN             | 9100      | Undeveloped land        | Unknown                                                                       | No; No        | Removed from BBIII                                                                                                   |
|                       |    | 032912140045  | Faulk           | Fee                                             | Zaccardo Rd.                  | 48.024474<br>-122.99446            | Yes         | 1                                 | Building                                                     | 0.27  | R20             | 9100      | Undeveloped land        | Unknown                                                                       | Yes; No       | Removed from BBIII                                                                                                   |
|                       |    | 32912140060   | Faulk           | Fee                                             | 999 Zaccardo Rd.              | 48.023764<br>-122.994311           | Yes         | 1                                 | Building                                                     | 0.44  | R5              | 9100      | Undeveloped land        | Unknown                                                                       | Yes; No       | Removed from BBIII                                                                                                   |