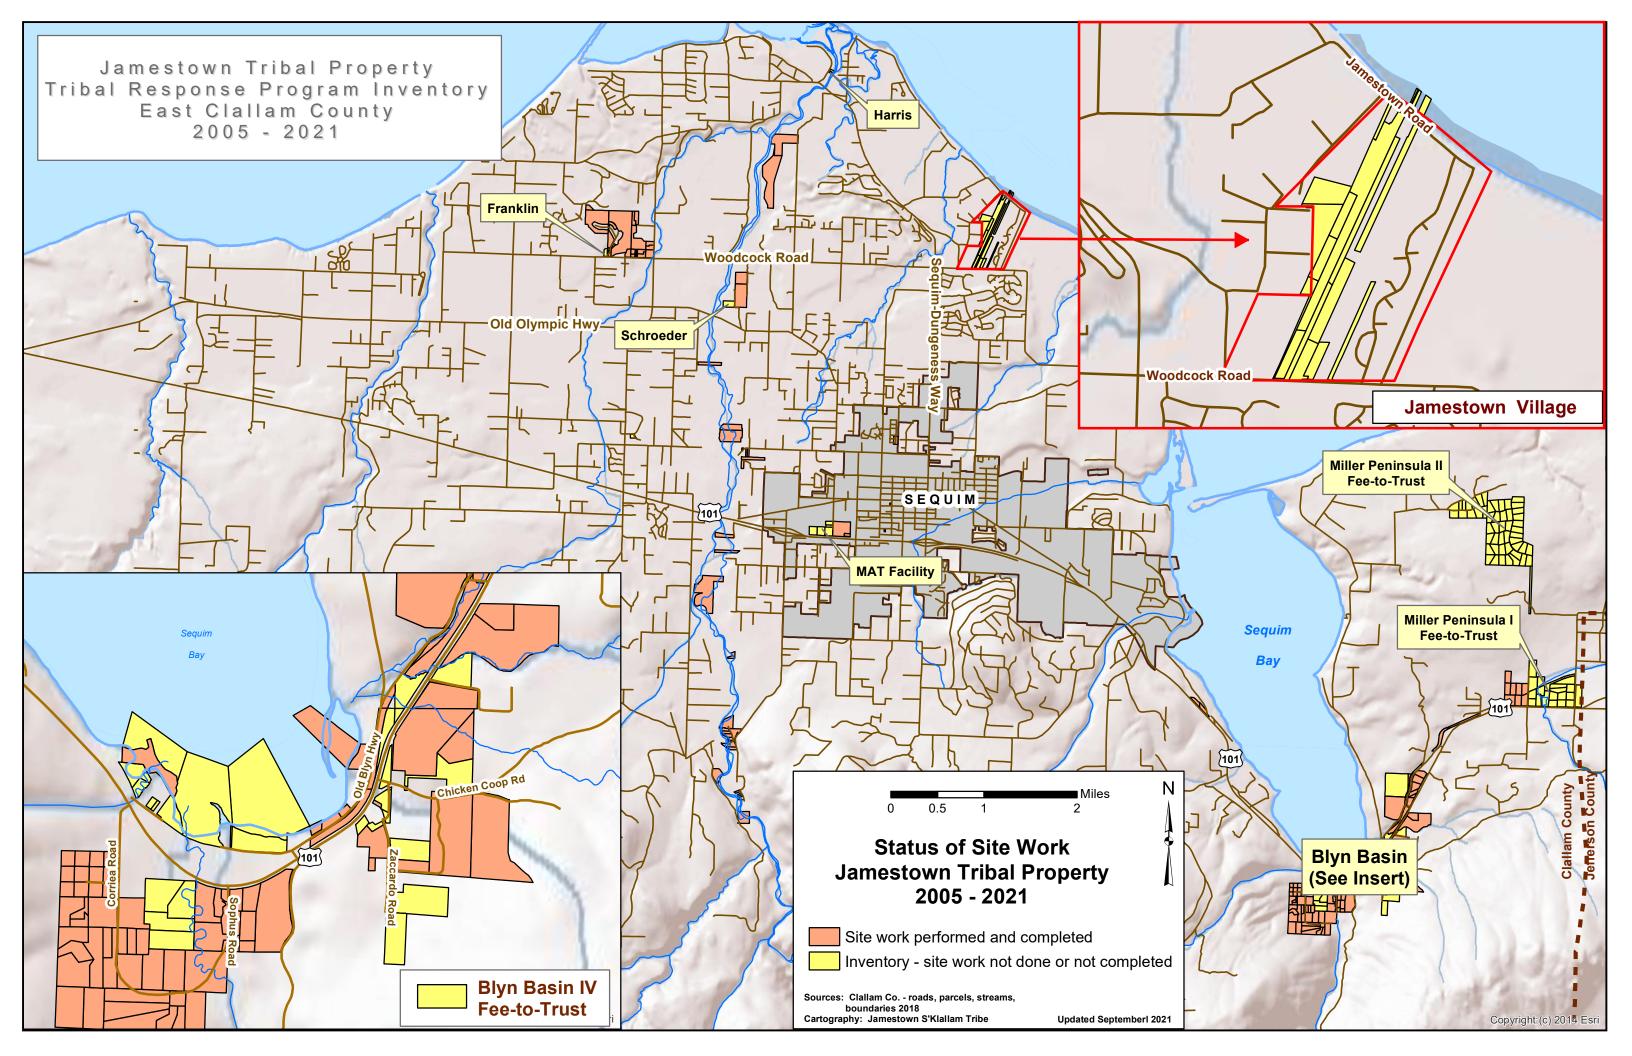

## III. Map of Jamestown Tribal Response Program Site-Specific work

|                       |       | Trigger Words | 1=buildings | 2=creek, river,<br>pond, wetland,<br>flood area | 3=farm, business      | 4=RR, hardened roads, parking lots    |             | 6=fire,<br>hazardous<br>materials | 7=adjacency                                                                                                                                                      |       |      |           |                             |                                                                               |               |                                                                                                                             |
|-----------------------|-------|---------------|-------------|-------------------------------------------------|-----------------------|---------------------------------------|-------------|-----------------------------------|------------------------------------------------------------------------------------------------------------------------------------------------------------------|-------|------|-----------|-----------------------------|-------------------------------------------------------------------------------|---------------|-----------------------------------------------------------------------------------------------------------------------------|
|                       |       |               |             |                                                 |                       |                                       |             |                                   |                                                                                                                                                                  |       | Parc | el Search | 1                           |                                                                               | Site          |                                                                                                                             |
| Railroad<br>Right-of- |       |               | Previous    | Tribal                                          | Site                  | Site                                  | Site        | Trigger                           | Explanation                                                                                                                                                      |       | Zone | Use       | Explanation/                | Future Change in                                                              | Reconnaisance | Notes                                                                                                                       |
| Way                   | #     | Parcel #      | Owner       | Status                                          | Address               | Coordinates                           | Eligibility | (see note)                        |                                                                                                                                                                  | Acres | Code | Code      | Comments                    | Use? (Yes, No)                                                                | Phase I?      |                                                                                                                             |
| <b>BLYN BAS</b>       | IN IV | FEE-TO-TRUST  |             |                                                 |                       |                                       |             |                                   |                                                                                                                                                                  |       |      |           |                             |                                                                               |               |                                                                                                                             |
|                       | 1     | 022907230200  | Allen       | Fee                                             | E. Sequim Bay.<br>Rd. | 48.022320<br>-122.992648              | No          | 1,3,4                             | House, offices                                                                                                                                                   | 4.90  | R5   | 111:      | residence                   | Unknown                                                                       | No; No        | Blyn Basin IV                                                                                                               |
|                       | 2     | 022907328010  | Cavendar    | Fee                                             | E. Sequim Bay.<br>Rd. | 48.020112<br>122.992128               | No          | 1,4                               | House, out-buildings                                                                                                                                             | 9.60  | R5   | 910       | land                        | Unknown                                                                       | No; No        | Blyn Basin IV                                                                                                               |
|                       | 3     | 022907220325  | Dean        | Fee                                             | E. Sequim Bay.<br>Rd. | 48.028326<br>-122.993775              | Yes         | 5                                 | Gravel turn-off from Hwy. 101                                                                                                                                    | 0.48  | R5   | 910       | land                        | Unknown                                                                       | No; No        | Blyn Basin IV                                                                                                               |
|                       | 4     | 032912110000  | Dean        | Fee                                             | Old Blyn Hwy.         | 48.026778<br>-122.994453              | Yes         | 4, 5                              | Gravel turn-off from Hwy. 101                                                                                                                                    | 0.45  | R5   | 910       | iand                        | Unknown                                                                       | No; No        | Blyn Basin IV                                                                                                               |
| RR RoW                | 5     | 022906330155  | Dean        | Fee                                             | Old Blyn Hwy.         | 48.029416<br>-122.993238              | Yes         | 2                                 | Chicken Coop complex                                                                                                                                             | 3.47  | R5   | 910       | Undeveloped land            | Unknown                                                                       | No; No        | Blyn Basin IV                                                                                                               |
|                       | 6     | 032912140100  | Degonia     | Fee                                             | 271384 Hwy. 101       | 48.023365<br>-122.995942              | No          | 5                                 | HHS parking and concrete ramp                                                                                                                                    | 0.75  | CEN  | 910       | Undeveloped land            | No                                                                            | No; No        | Blyn Basin IV                                                                                                               |
|                       | 7     | 032912130000  | Dunlap      | Fee                                             | Old Blyn Hwy.         | 48.0245<br>-123.00251                 | No          | 2,3,5                             | Former log yard                                                                                                                                                  | 30.00 | CEN  | 910       | Tideland Marsh              | Unknown                                                                       | No;No         | Shellfish beds, restoration area; Blyn Basin IV                                                                             |
|                       | 8     | 032912130110  | Dunlap      | Fee                                             | Old Blyn Hwy.         | 48.022445<br>-123.002827              | No          | 2,3,5                             | Former log yard                                                                                                                                                  | 5.64  | CEN  | 910       | Tideland Marsh              | Unknown                                                                       | No;No         | Shellfish beds, restoration area; Blyn Basin IV                                                                             |
|                       | 9     | 032912220000  | Dunlap      | Fee                                             | Old Blyn Hwy.         | 48.02539<br>-123.010967               | No          | 2,3,5                             | Old log processing facility with 103 creosote-coated pilings                                                                                                     | 2.55  | CEN  | 910       | 0<br>Tideland Marsh         | Dean Creek restoration,<br>shellfish beds cleaned up,<br>restored and planted | Yes; Yes      | Pilings removed, creek and shellfish beds restored; may need further site work if considered for Blyn Basin IV fee-to-trust |
|                       | 10    | 032912220080  | Dunlap      | Fee                                             | Old Blyn Hwy.         | 48.026655<br>-123.00972               | No          | 2,3,5                             | Former log yard                                                                                                                                                  | 16.00 | CEN  | 910       | Tideland Marsh              | Unknown                                                                       | No;No         | Shellfish beds, restoration area; Blyn Basin IV                                                                             |
|                       | 11    | 032912230010  | Dunlap      | Fee                                             | Old Blyn Hwy.         | 48.024752<br>-123.010638              | No          | 2,3,5                             | Former log yard                                                                                                                                                  | 1.00  | CEN  | 910       | Tideland Marsh              | Unknown                                                                       | No;No         | Shellfish beds, restoration area; Blyn Basin IV                                                                             |
|                       | 12    | 032912240000  | Dunlap      | Fee                                             | Old Blyn Hwy.         | 48.024318<br>-123.006447              | No          | 2,3,5                             | Former log yard                                                                                                                                                  | 23.40 | CEN  | 910       | Tideland Marsh              | Unknown                                                                       | No;No         | Shellfish beds, restoration area; Blyn Basin IV                                                                             |
|                       | 13    | 032912240030  | Dunlap      | Fee                                             | Old Blyn Hwy.         | 48.022655<br>-123.004533              | No          | 2,3,5                             | Former log yard                                                                                                                                                  | 0.20  | CEN  | 910       | Tideland Marsh              | Unknown                                                                       | No;No         | Shellfish beds, restoration area; Blyn Basin IV                                                                             |
|                       | 14    | 032912240040  | Dunlap      | Fee                                             | Old Blyn Hwy.         | 48.023565<br>-123.008514              | No          | 2,3,5                             | Former log yard                                                                                                                                                  | 3.00  | CEN  | 910       | i ideiand iviarsh           | Unknown                                                                       | No;No         | Shellfish beds, restoration area; Blyn Basin IV                                                                             |
|                       | 15    | 032912140010  | Faulk       |                                                 | Zaccardo Rd.          | 48.024315<br>-122.994961              | Yes         | 4,5,7                             | Adjacent to power station                                                                                                                                        | 1.40  | CEN  | 910       | Undeveloped<br>0 land       | Unknown                                                                       | No; No        | Blyn Basin IV                                                                                                               |
|                       | 16    | 032912140045  | Faulk       | Fee                                             | Zaccardo Rd.          | 48.024474<br>-122.99446               | Yes         | 1                                 | Building                                                                                                                                                         | 0.27  | R20  | 910       | land                        | Unknown                                                                       | Yes; No       | Blyn Basin IV                                                                                                               |
|                       | 17    | 32912140060   | Faulk       | Fee                                             | 999 Zaccardo Rd.      | 48.023764<br>-122.994311<br>48.018752 | Yes         | 1                                 | Building                                                                                                                                                         | 0.44  | R5   | 910       | Undeveloped land 2-bedroom  | Unknown                                                                       | Yes; No       | Blyn Basin IV                                                                                                               |
|                       | 18    | 032912429010  | Meyer II    | Fee                                             | 296 Woods Rd.         | -123.003275<br>48.017854              | Yes         | 1,2,4,5,7                         | Tribal Rental                                                                                                                                                    | 2.70  | CEN  | 111       |                             | Unknown                                                                       | Yes; No       | Blyn Basin IV                                                                                                               |
|                       | 19    | 032912429020  | Meyer II    | Fee                                             | 294 Woods Rd.         | -123.003286                           | Yes         | 1,2,4,5,7                         | Tribal Rental                                                                                                                                                    | 1.00  | CEN  | 111:      | 2 house                     | Unknown                                                                       | Yes; No       | Blyn Basin IV                                                                                                               |
|                       | 20    | 032912310300  | Penn        | Fee                                             | 197 Corriea Rd.       | 48.019119<br>-123.008447              | No          | 1, 2, 3, 4, 5                     | House, farm buildings, creek, road, wetlands                                                                                                                     | 5.82  | R5   | 830       | (Open Space)                | Unknown                                                                       | No, No        | Blyn Basin IV                                                                                                               |
|                       | 21    | 032912310400  | Penn        | Fee                                             | 197 Corriea Rd.       | 48.019119<br>-123.008447              | No          | 1, 2, 3, 4, 5                     | House, farm buildings, creek, road, wetlands                                                                                                                     | 4.95  | R5   | 830       | Agriculture<br>(Open Space) | Unknown                                                                       | No, No        | Blyn Basin IV                                                                                                               |
|                       | 22    | 032912310500  | Penn        | Fee                                             | 197 Corriea Rd.       | 48.019119<br>-123.008447              | No          | 1, 2, 3, 4, 5                     | House, farm buildings, creek, road, wetlands                                                                                                                     | 4.43  | R5   | 111       |                             | Unknown                                                                       | No, No        | Blyn Basin IV                                                                                                               |
|                       | 23    | 032912310600  | Penn        | Fee                                             | 197 Corriea Rd.       | 48.019119<br>-123.008447              | No          | 1, 2, 3, 4, 5                     | House, farm buildings, creek, road, wetlands                                                                                                                     | 4.98  | R5   | 830       | Agriculture<br>(Open Space) | Unknown                                                                       | No, No        | Blyn Basin IV                                                                                                               |
|                       | 24    | 032912240050  | Richardson  | Fee                                             | 251 OBH               | 48.023948<br>-123.009589              | Yes         | 1,3,4,5,6                         | Previously used car dealership, a single-<br>wide trailer still on premisis, piles of solid<br>waste, travel traviler stored inside metal<br>building was burned | 0.21  | CEN  | 640       | 0 Repair services           | Unknown                                                                       | No; No        | Blyn Basin IV                                                                                                               |

|                    |      | Trigger Words | 1=buildings          | 2=creek, river,<br>pond, wetland,<br>flood area | 3=farm, business         | 4=RR, hardened roads, parking lots |             | 6=fire,<br>hazardous<br>materials | 7=adjacency                                                               |           |                               |           |                             |                                          |               |                                                                                   |
|--------------------|------|---------------|----------------------|-------------------------------------------------|--------------------------|------------------------------------|-------------|-----------------------------------|---------------------------------------------------------------------------|-----------|-------------------------------|-----------|-----------------------------|------------------------------------------|---------------|-----------------------------------------------------------------------------------|
|                    |      |               | 1                    | 1                                               | 1                        |                                    |             |                                   |                                                                           | Ī         | Parc                          | el Search | 1                           |                                          | Site          |                                                                                   |
| Railroad           |      |               | Previous             | Tribal                                          | Site                     | Site                               | Site        | Trigger                           | Explanation                                                               |           | Zone                          | Use       | Explanation/                | Future Change in                         | Reconnaisance | Notes                                                                             |
| Right-of-<br>Way   | #    | Parcel #      | Owner                | Status                                          | Address                  | Coordinates                        | Eligibility | (see note)                        |                                                                           | Acres     | Code                          | Code      | Comments                    | Use? (Yes, No)                           | Phase I?      |                                                                                   |
|                    | 25   | 032912240070  | Richardson           | Fee                                             | 251 OBH                  | 48.024068<br>-123.009837           | Yes         | 1,3,4,5,6                         | Same as above                                                             | 0.42      | CEN                           | 9120      | Commercial                  | Unknown                                  | No; No        | Blyn Basin IV                                                                     |
|                    | 26   | 022907328020  | Riley (Shepherd)     | Fee                                             | 383 Zaccardo Rd          | 48.018375<br>-122.993516           | Yes         | 1,4                               | Mobile home, cleared areas                                                | 6.30      | CEN                           | 1150      | Mobile home                 | Yes; Yes                                 | No; No        | Blyn Basin IV                                                                     |
|                    | 27   | 032912420040  | Steen                | Fee                                             | Woods Rd.                | 48.01931<br>-123.001567            | Yes         | 2,4                               | Undeveloped, wetlands, creek, road                                        | 15.72     | R5                            | 9100      | Undeveloped land            | Unknown                                  | Yes; No       | Adjacent to Longhouse Market and Fueling Station; Blyn Basin IV                   |
|                    | 28   | 032912140110  | Stringer             | Fee                                             | 70 Zaccardo Rd           | 48.023329<br>-122.995096           | Yes         | 3,4                               | Parking lot of HHS building                                               | 0.50      | CEN                           | 1111      | 1 One-bedroom               | No                                       | No; No        | Blyn Basin IV                                                                     |
|                    | 29   | 022906230000  | Taylor               | Fee                                             | Old Blyn Hwy.            | 48.037586<br>-122.991549           | Yes         | 2, 4                              | Wetlands, hardened surfaces                                               | 38.68     | R5                            | 880       | Forest land                 | Unknown                                  | No; No        | Blyn Basin IV                                                                     |
| DUNGENI<br>RESTORA |      | N             |                      |                                                 |                          |                                    |             |                                   |                                                                           |           |                               |           |                             |                                          |               |                                                                                   |
|                    | 1    | 043136250500  | Brown                | Fee                                             | Towne Rd.                | 48.135076<br>123.13889             | Yes         | 2, 3                              | Farmland adjacent to the Dungeness River                                  | 23.97     | AR                            | 8300      | Agriculrure open space      | River restoration                        | Yes, Yes      | Phase I ESA June 12, 2019 (Towne Rd. Project)                                     |
|                    | 2    | 042901320225  | Hays LT              | Fee                                             | Kinkade Island           | 48.032537<br>-123.14337            | Pending     | 2                                 | Riverside property in floodplain                                          | 1.8 acres |                               | 910       | Undeveloped                 | River restoration                        | Yes; No       | Phase I ESA scheduled for September 2021                                          |
|                    | 3    | 043014120075  | Savage               | Fee                                             | 561 Grandview Dr.        | 48.09996<br>-123.153779            | Pending     | 1, 2                              | Single-family dwelling; Dungeness River bisects the property              | 5.10      | R5                            | 1113      | Single-family residence     | Conservation easement; river restoration | Yes; Yes      | Phase I ESA May 19, 2021                                                          |
| FRANKLII           | N    |               |                      |                                                 |                          |                                    |             |                                   |                                                                           |           |                               |           |                             |                                          |               |                                                                                   |
|                    | 1    | 043003349050  | Franklin             | Fee                                             | 1721 Woodcock<br>Rd.     | 48.116772<br>-123.178661           | Yes         | 1,2,4,7                           | Residence, Mudd Ck., road, adjacent to golf course                        | 1.96      | R5 Rural<br>Low               | 111:      | 3 3-bedroom                 | Yes; Golf course                         | Yes; Yes      | Adjacent to golf course; Phase I ESA 8/2010; fee-to-trust process                 |
| HARRIS -           | RIVE | R'S END       |                      |                                                 |                          |                                    |             |                                   |                                                                           |           |                               |           |                             |                                          |               |                                                                                   |
|                    | 1    | 043125350030  | Harris               | Fee                                             | Rivers End Rd.           | 48.146089<br>-123.127405           | No          | 2                                 | Dungeness River side channel                                              | 0.64      | R2                            | 9100      | Undeveloped land            | Yes; green space; habitat restoration    | No; No        | River's End Road                                                                  |
|                    | 2    | 043125350060  | Harris               | Fee                                             | Rivers End Rd.           | 48.146089<br>-123.127405           | No          | 2                                 | Dungeness River side channel                                              | 0.55      | R2                            | 9100      | Undeveloped land            | Yes; green space; habitat restoration    | No; No        | River's End Road                                                                  |
| JAMESTO            | NWC  | FEE-TRUST     |                      |                                                 |                          |                                    |             |                                   |                                                                           |           |                               |           |                             |                                          |               |                                                                                   |
|                    | 1    | 033005509030  | Adams, Patrick       | Fee                                             | 593 Many<br>Feathers Wy  | 48.124773<br>-123.088436           | Yes         | 1                                 | Single family residence                                                   | 2.38      | NC                            | 1150      | ) Mobile home               | Unknown                                  | No;No         | Jamestown Fee-to-trust                                                            |
|                    | 2    | 033005500910  | Phil Adams           | Fee                                             | Jamestown Rd.            | 48.126884<br>-123.087317           | Yes         | 1, 4, 5                           | Single family residence                                                   | 0.79      | NC                            | 9100      | Undeveloped land            | Unknown                                  | No;No         | Jamestown Fee-to-trust                                                            |
|                    | 3    | 033005500920  | Adams, Margaret      | Fee                                             | 281 Many<br>Feathers Way | 48.119027<br>-123.091952           | Yes         | 1                                 | Single family residence                                                   | 1.69      | NC                            | 1150      | Mobile home                 | Unknown                                  | No;No         | Jamestown Fee-to-trust                                                            |
|                    | 4    | 033005439010  | Cassalery            | Fee                                             | 5761 Woodcock            | 48.116371<br>-123.09123            | NO          | 1, 3, 5                           | Singles family mobile home                                                | 2.09      | NC                            | 1150      | Mobile home                 | Unknown                                  | Yes,No        | Jamestown Fee-to-trust                                                            |
|                    | 5    | 033005500860  | David                | Fee                                             | 5673 Woodcock            | 48.117052<br>-123.092652           | Yes         | 3, 4                              | Single-family dwelling, outbuildings, cleared areas                       | 2.58      |                               |           | Single-family residence     | Unknown                                  | No; No        | Jamestown Fee-to-trust                                                            |
|                    | 6    | 033005509035  | Donahue              | Fee                                             | 1272 Jamestown<br>Rd.    | 48.122997<br>-123.088944           | Yes         | 1,3                               | Previous farmland, residence, shop area                                   | 4.78      | NC                            | 1114      | 4 4-bedroom                 | Unknown                                  | No; No        | Jamestown Fee-to-trust                                                            |
|                    | 7    | 033005500840  | Davis-Donahue        | Fee                                             | 1272 Jamestown<br>Rd.    | 48.117052<br>-123.092652           | Yes         | 3                                 | Farm                                                                      | 9.00      | NC                            |           |                             | Unknown                                  | No; No        | Boundary line adjustment between Davis/Donahue parcels;<br>Jamestown Fee-to-trust |
|                    | 8    | 033005500630  | Grinnell             | Fee                                             | 1324 Jamestown<br>Rd.    | 48.124116<br>-123.086894           | Yes         | 1,2,3                             | Residence, many outbuildings, possible farming, tsunami hazard, shoreline | 6.01      | R5<br>Interim<br>Rural<br>Low | 111:      | 3 3-bedroom                 | Unknown                                  | No; No        | Jamestown Fee-to-trust                                                            |
|                    | 9    | 033005439140  | Johnson<br>(NAHASDA) | Fee                                             | 5831 Woodcock<br>Rd      | 48.118025<br>-123.088931           | Yes         | 1,4                               | Residence, hardened surfaces                                              | 2.71      | NC                            | 1112      | residence                   | Unknown                                  | No; No        | Jamestown Fee-to-trust                                                            |
|                    | 10   | 033005508020  | McKenna              | Fee                                             | Jake Hall Rd.            | 48.123415<br>-123.090922           | Yes         | 7                                 | Adjacent to Tribe's cemetery                                              | 5.00      | NC                            | 8300      | (Open Space)                | Unknown                                  | No;No         | Jamestown Fee-to-trust                                                            |
|                    |      | 033005508030  | McKenna              | Fee                                             | Jake Hall Rd.            | 48.123415<br>-123.090922           | Yes         | 7                                 | Adjacent to Tribe's cemetery                                              | 5.80      | NC0                           | 8300      | Agriculture<br>(Open Space) | Unknown                                  | No;No         | Jamestown Fee-to-trust                                                            |

|                       |       | Trigger Words             | 1=buildings      | 2=creek, river,<br>pond, wetland,<br>flood area | 3=farm, business    | 4=RR, hardened roads, parking lots |             | 6=fire,<br>hazardous<br>materials | 7=adjacency                                       |        |                          |      |                                 |                          |               |                                                                                                                                                |
|-----------------------|-------|---------------------------|------------------|-------------------------------------------------|---------------------|------------------------------------|-------------|-----------------------------------|---------------------------------------------------|--------|--------------------------|------|---------------------------------|--------------------------|---------------|------------------------------------------------------------------------------------------------------------------------------------------------|
|                       |       |                           |                  |                                                 |                     |                                    |             |                                   | Parcel Search                                     |        |                          |      |                                 |                          |               |                                                                                                                                                |
| Railroad<br>Right-of- |       |                           | Previous         | Tribal                                          | Site                | Site                               | Site        | Trigger                           | Explanation                                       |        | Zone                     | Use  | Explanation/                    | Future Change in         | Reconnaisance | Notes                                                                                                                                          |
| Way                   | #     | Parcel #                  | Owner            | Status                                          | Address             | Coordinates                        | Eligibility | (see note)                        |                                                   | Acres  | Code                     | Code | Comments                        | Use? (Yes, No)           | Phase I?      |                                                                                                                                                |
|                       | 11    | 033005500560              | Wood             | Fee                                             | 5741 Woodcock<br>Rd | 48.116772<br>-123.091762           | Yes         | 1                                 | Single-family residence                           | 2.78   | NC                       | NC   | Rural Neighborhood Conservation | Jamestown Settlement     | No,No         | Jamestown Fee-to-trust                                                                                                                         |
| MAT FAC               | ILITY | •                         |                  |                                                 |                     |                                    |             |                                   |                                                   |        |                          |      |                                 |                          |               |                                                                                                                                                |
|                       | 1     | 043024440075              | Allen, Karl      | Fee                                             | 9th Ave.            | 48.075726<br>-123.124873           | Yes         | 1, 3, 5                           | Farms, roads, outbuildings                        | 2.01   | Sequim<br>Mixed<br>Urban | 1112 | 2 2-bedroom                     | Yes, MAT Clinic Facility | No, No        |                                                                                                                                                |
|                       | 2     | 043024440055              | Ko (German)      | Fee                                             | S. Ninth Ave.       | 48.075295<br>-123.124822           | Yes         | 1, 3, 5                           | Adjacent to farms, roads, outbuildings            | 1.11   | Urban                    | 9100 | ) Undeveloped                   | Yes, MAT Clinic Facility | No, No        |                                                                                                                                                |
|                       | 3     | 043024440130              | Wakefield        | Fee                                             | 621 9th Ave.        | 48.074507<br>-123.128515           | Yes         | 1, 3, 5                           | Farms, roads, outbuildings                        | 4.87   | Sequim<br>Mixed<br>Urban | 9400 | Open space                      | Yes, MAT Clinic Facility | No, No        |                                                                                                                                                |
|                       | 4     | 043024440110              | Wakefield        | Fee                                             | 621 9th Ave.        | 48.074511<br>-123.125193           | Yes         | 1, 3, 5                           | Farms, roads, outbuildings                        | 5.04   | Urban                    | 1112 | 2 2-bedroom                     | Yes, MAT Clinic Facility | No, No        |                                                                                                                                                |
|                       | 5     | 043024440120              | Wakefield        | Fee                                             | 621 9th Ave.        | 48.074487<br>-123.12675            | Yes         | 1, 3, 5                           | Farms, roads, outbuildings                        | 4.96   | Sequim<br>Mixed<br>Urban | 9400 | Open space                      | Yes, MAT Clinic Facility | No, No        |                                                                                                                                                |
|                       | 6     | 043024440015              | Ko               | Purchase<br>agreement<br>2022                   | 555 S. 9th          | 48.075564<br>123.128047            | No          | 3, 5, 7                           | Adjacent to industry, buildings. Disturbed areas. | 5.36   | City                     |      | City of Sequim                  | Yes, MAT Clinic Facility | No, No        |                                                                                                                                                |
| MILLER P              | ENIN  | ISULA I                   |                  |                                                 |                     |                                    |             |                                   |                                                   |        |                          |      |                                 |                          |               |                                                                                                                                                |
|                       | 1     | 023032140200              | Backhaus         | Fee                                             | Diamond Pt. Rd.     | 48.050982<br>-122.951831           | Yes         | 2, 7                              | Wetlands; adjacent to Hwy/roads                   | 4.28   | R5 Rural<br>Low          | 9100 | Undeveloped land                | Unknown                  | Yes; No       | Miller Peninsula I fee-to-trust                                                                                                                |
|                       | 2     | 023033230000              | Dow              | Fee                                             | Diamond Pt. Rd.     | 48.052227<br>-122.949895           | Yes         |                                   |                                                   |        | R5 Rural<br>Low          | 9100 | Undeveloped<br>land             | Unknown                  |               | Miller Peninsula fee-to-trust                                                                                                                  |
|                       | 3     | 023032120150              | Gravelle         | Fee                                             | 386 Knapp Rd.       | 48.05627<br>-122.960695            | No          | 1,2,3,4,5                         | House, farm buildings, creek, road                | 9.29   | R5                       | 1113 | 3-bedroom                       | Unknown                  | No; No        | Miller Peninsula I fee-to-trust                                                                                                                |
|                       | 4     | 023032110225              | Madarang         | Fee                                             | Diamond Pt. Rd.     | 48.054503<br>-122.952492           | Yes         | 1,2,3,4,5                         |                                                   |        | R5 Rural<br>Low          | 9100 | ) Undeveloped<br>land           | Unknown                  | No; No        | Miller Peninsula I fee-to-trust                                                                                                                |
| RR RoW                | 5     | 023032120000              | McFarland        | Fee                                             | 244 Knapp Rd.       | 48.053945<br>-122.960593           | Yes         | 1, 4                              | Buildings, RR RoW                                 | 8.65   | R5                       | 1113 | 3-bedroom                       | Unknown                  | No; No        | Miller Peninsula I fee-to-trust                                                                                                                |
| RR RoW                | 6     | 023032120050              | McFarland        | Fee                                             | Knapp Rd.           | 48.054252<br>-122.95876            | Yes         | 4                                 | RR RoW                                            | 4.97   | R5                       | 9100 | Undeveloped<br>land             | Unknown                  | No; No        | Miller Peninsula I fee-to-trust                                                                                                                |
|                       | 7     | 52 parcels - 258<br>acres | Miller Peninsula | Fee                                             | Fireweed Rd.        | 48.078225<br>-122.968716           | Yes         | 2,5                               | Forested land                                     | 259.00 | R5                       | 9100 | Undeveloped land                | Unknown                  | No; No        | Miller Peninsula I fee-to-trust                                                                                                                |
|                       | 8     | 023032120000              | Shannon          | Fee                                             | Diamond Pt. Rd.     | 48.053945<br>-122.960593           | Yes         | 1,2,3                             | Bldgs., pond, farm                                | 8.73   | R5                       | 1113 | 3 3 bedroom                     | Possible RV park         | Yes, No       | 7/11/12 - Lead/asbestos testing on buildings; 7/26/12 - Preliminary site inspection; 11/21/12 - building demo; Miller Peninsula I fee-to-trust |
|                       | 9     | 023032140040              | Shannon          | Fee                                             | Diamond Pt. Rd.     | 48.053031<br>-122.954537           | Yes         | 2                                 | Stream, large pond                                | 5.00   | R5                       | 8300 | AG OS                           | Possible RV park         | Yes, No       | Same as above                                                                                                                                  |
|                       | 10    | 023032140050              | Shannon          | Fee                                             | Diamond Pt. Rd.     | 48.052125<br>-122.953714           | Yes         |                                   | No development                                    | 5.01   | R5                       | 8300 | AG OS                           | Possible RV park         | Yes, No       | Same as above                                                                                                                                  |
|                       | 11    | 023032140080              | Shannon          | Fee                                             | Diamond Pt. Rd.     | 48.052074<br>-122.955778           | Yes         | 2                                 | Stream, ponds                                     | 5.02   | R5                       | 8300 | AG OS                           | Possible RV park         | Yes, No       | Same as above                                                                                                                                  |
| RR RoW                | 12    | 023032140090              | Shannon          | Fee                                             | Diamond Pt. Rd.     | 48.054208<br>-122.955272           | Yes         | 4                                 | RR RoW (?)                                        | 6.28   | R5                       | 8300 | AG OS                           | Possible RV park         | Yes, No       | Same as above                                                                                                                                  |
|                       | 13    | 023032140100              | Shannon          | Fee                                             | Hwy. 101            | 48.051567<br>-122.957563           | Yes         | 2                                 | Eagle Creek, large pond                           | 7.73   | R5                       | 8300 | AG OS                           | Possible RV park         | Yes, No       | Same as above                                                                                                                                  |
| RR RoW                | 14    | 023032140110              | Shannon          | Fee                                             | Diamond Pt. Rd.     | 48.052841<br>-122.958667           | Yes         | 2,4                               | Eagle Creek, RR RoW                               | 5.01   | R5                       | 8300 | AG OS                           | Possible RV park         | Yes, No       | Same as above                                                                                                                                  |

|                       |       | Trigger Words              | 1=buildings | 2=creek, river,<br>pond, wetland,<br>flood area | 3=farm, business      | 4=RR, hardened roads, parking lots                  |             | 6=fire,<br>hazardous<br>materials | 7=adjacency                                                              |        |      |           |                       |                      |               |                                             |
|-----------------------|-------|----------------------------|-------------|-------------------------------------------------|-----------------------|-----------------------------------------------------|-------------|-----------------------------------|--------------------------------------------------------------------------|--------|------|-----------|-----------------------|----------------------|---------------|---------------------------------------------|
|                       |       |                            |             |                                                 |                       |                                                     |             |                                   |                                                                          |        | Parc | el Search |                       |                      | Site          |                                             |
| Railroad<br>Right-of- |       |                            | Previous    | Tribal                                          | Site                  | Site                                                | Site        | Trigger                           | Explanation                                                              |        | Zone | Use       | Explanation/          | Future Change in     | Reconnaisance | Notes                                       |
| Way                   | #     | Parcel #                   | Owner       | Status                                          | Address               | Coordinates                                         | Eligibility | (see note)                        |                                                                          | Acres  | Code | Code      | Comments              | Use? (Yes, No)       | Phase I?      |                                             |
|                       | 15    | 023032140120<br>1000/2001  | Shannon     | Fee                                             | 274155 Hwy. 101       | 48.051337<br>-122.959149                            | Yes         | 2                                 | Eagle Creek, buildings                                                   | 4.56   | R5   | 8300      | AG OS/MH<br>(Real)    | Possible RV park     | Yes, No       | Same as above                               |
| RR RoW                | 16    | 023032140130               | Shannon     | Fee                                             | Knapp Rd.             | 48.052247<br>-122.96057                             | Yes         | 4                                 | RR RoW                                                                   | 4.74   | R5   | 8300      | AG OS                 | Possible RV park     | Yes, No       | Same as above                               |
| RR RoW                | 17    | 023032140140               | Shannon     | Fee                                             | Knapp Rd.             | 48.05101<br>-122.960646                             | Yes         | 4                                 | RR RoW                                                                   | 4.15   |      | 8300      | AG OS                 | Possible RV park     | Yes, No       | Same as above                               |
| MILLER P              | PENIN | ISULA II                   |             |                                                 |                       |                                                     |             |                                   |                                                                          |        |      |           |                       |                      |               |                                             |
| 52<br>properties      | 1     | See map for parcel numbers | PACFive     | Fee                                             | Fireweed Rd.          | 48.078307<br>-122.968068<br>center of<br>properties | No          | 4, 5                              | Roads and paths cut across property;<br>potential for dumped solid waste | 258.55 | R5   | 9500      | Open space;<br>timber | Unknown              | No, No        | Miller Peninsula II fee-to-trust            |
| NORTON                |       |                            |             |                                                 |                       |                                                     |             |                                   |                                                                          |        |      |           |                       |                      |               |                                             |
|                       | 1     | 33019640157                | Norton      | Fee                                             | 465 N. Hemlock        | 48.074837<br>-123.111948                            | Yes         | 1                                 | Single-family residence with possible lead/asbestos contamination        | 0.22   | R-II | 1113      | Residential           | Tribal rental        | No; No        | Phase I ESA pending                         |
| OINESS                |       |                            |             |                                                 |                       |                                                     |             |                                   |                                                                          |        |      |           |                       |                      |               |                                             |
|                       | 1     | 22906210030                | Oines       | Fee                                             | 2111 Old Blyn<br>Hwy. | 48.040176<br>-122.98668                             | Pending     | 1, 3, 4, 5, 7                     | Single-family residence, farm equipment, outbuildings, near e-cycle      | 1.80   | R5   | 1150      | Mobile home           | Elder housing        | Yes; No       | Phase I ESA pending                         |
| PARRISH               |       |                            |             |                                                 |                       |                                                     |             |                                   |                                                                          |        |      |           |                       |                      |               |                                             |
|                       | 1     | 043015449075               | Parrish     | Fee                                             | 41 Ruth's Pl.         | 48.088352<br>-123.171095                            | No          | 3                                 | Formerly trucking office/warehouse                                       | 1.51   | CI   | 6400      | Industrial            | Jamestown Excavating | No; No        | Carlsborg business park                     |
| TAMANO                | WAS   | ROCK                       |             |                                                 |                       |                                                     |             |                                   |                                                                          |        |      |           |                       |                      |               |                                             |
|                       | 1     | 901102004                  | Trock       | Fee                                             | Anderson Lake Rd      | 48.020211<br>-122.792351                            | Yes         | 3, 4, 5                           | Tribal cultural site; previously used as a farm                          | 58.40  |      | 9100      | Vacant land           | Sanctuary            | Yes; Yes      | Phase I ESA August 17, 2021                 |
|                       | 2     | 901102006                  | Trock       | Fee                                             | Anderson Lake Rd      | 48.020294<br>-122.78854                             | Yes         |                                   | Tribal cultural site; previously used as a farm                          | 4.70   |      | 9100      | Vacant land           | Sanctuary            | Yes; Yes      | Phase I ESA August 17, 2021                 |
|                       | 3     | 901103003                  | Trock       | Fee                                             | Anderson Lake Rd      | 48.023804<br>-122.79226                             | Yes         |                                   | Tribal cultural site; previously used as a farm                          | 21.00  |      | 8800      | Forest land           | Sanctuary            | Yes; Yes      | Phase I ESA August 17, 2021                 |
| SCHROEDER             |       |                            |             |                                                 |                       |                                                     |             |                                   |                                                                          |        |      |           |                       |                      |               |                                             |
|                       | 1     | 043011140040               | Schroeder   | Fee                                             | Old Blyn Hwy.         | 48.109408<br>123.109408                             | No          | 2                                 | Adjacency to Dungeness River                                             | 5.23   | R5   | 9400      | Open space            | Unknown              | No; No        | Conservation easement on the property       |
| ZAKSCOF               | RN    |                            |             |                                                 |                       |                                                     |             |                                   |                                                                          |        |      |           |                       |                      |               |                                             |
|                       | 1     | 043003510180               | Zakscorn    | Fee                                             | 1963 Woodcock<br>Rd.  | 48.120401<br>-123.176202                            | No          | 1, 5, 7                           | Condominiums                                                             | 3.03   | R1   | 1600      | Hotels/Motels         | Unknown              | No; No        | Adjacent to Cedars at Dungeness golf course |