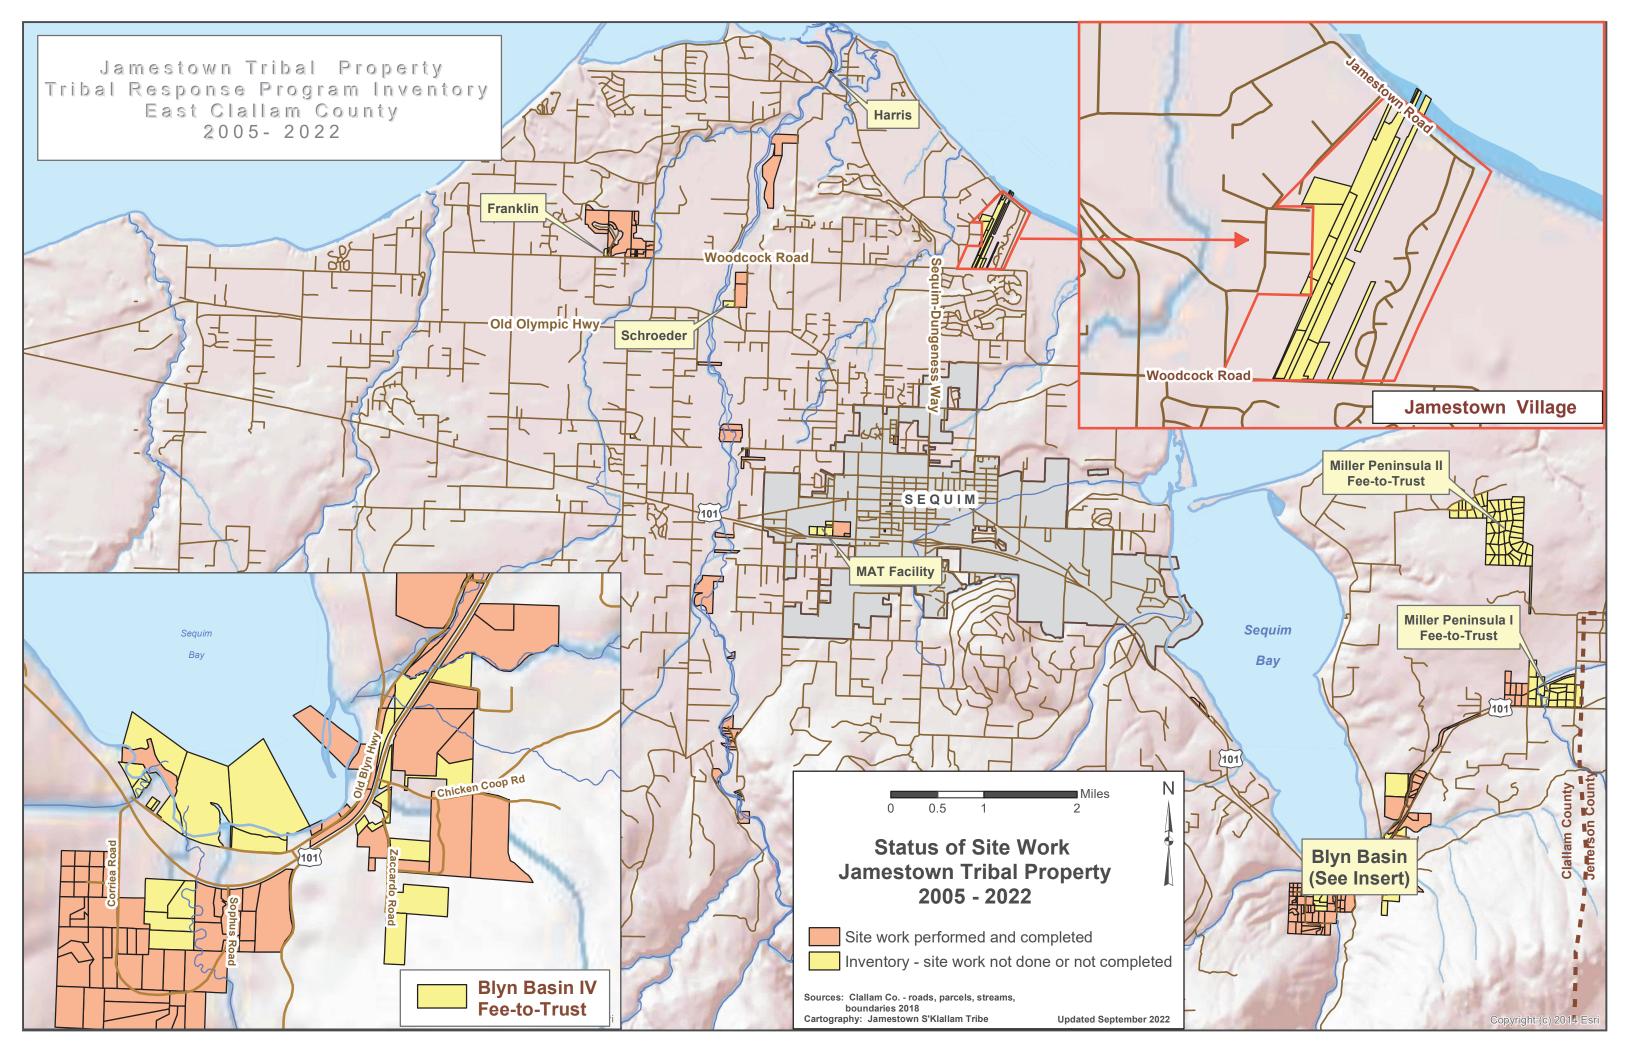

BELOW IS AN OUTLINE OF THE TRIBE'S PUBLIC RECORD

AND A MAP SHOWING PROPERTIES ON THE TRIBE'S INVENTORY

AND WHERE SITE WORK HAS BEEN DONE

The Public Record contains the documentation for all site reconnaissance, Phase I ESAs, Phase II ESAs, site sampling, site monitoring and cleanups that have been completed on Tribal properties. The Record also contains a copy of the current Tribal Response Program inventory and a map showing the location of all site-specific work. The Public Record is updated at least once per year.